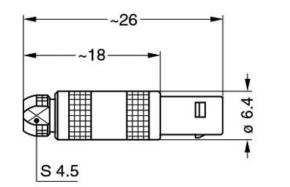

# DRAWINGS

### Draws

#### Dimensions

|     | А    | L    | м    |
|-----|------|------|------|
| mm. | 6.4  | 26   | 18   |
| in. | 0,25 | 1,02 | 0,71 |